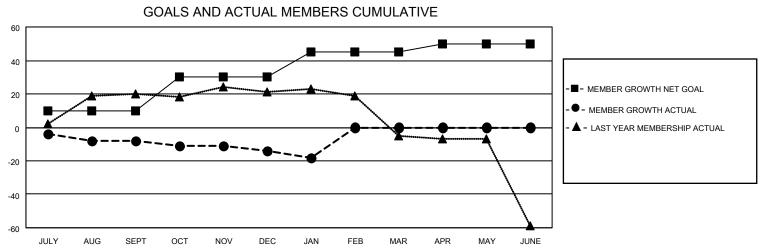

## District 110BN

| Clubs         |               |             |               | Members               |                        |                         |                                                    |  |
|---------------|---------------|-------------|---------------|-----------------------|------------------------|-------------------------|----------------------------------------------------|--|
|               | RESULTS FOR   | R 2020-2021 |               | RESULTS FOR 2020-2021 |                        |                         |                                                    |  |
| QUARTER       | NEW CLUB GOAL | NEW CLUBS   | DROPPED CLUBS | QUARTER MEMB          | BER GROWTH NET<br>GOAL | MEMBER GROWTH<br>ACTUAL | DROPPED<br>MEMBERS ACTUAL<br>(including transfers) |  |
| JULY/AUG/SEPT | 1             | 0           | 0             | JULY/AUG/SEPT         | 10                     | 12                      | 16                                                 |  |
| OCT/NOV/DEC   | 0             | 0           | 0             | OCT/NOV/DEC           | 20                     | 14                      | 15                                                 |  |
| JAN/FEB/MAR   | 0             | 0           | 0             | JAN/FEB/MAR           | 15                     | 4                       | 6                                                  |  |
| APR/MAY/JUNE  | 0             | 0           | 0             | APR/MAY/JUNE          | 5                      | 0                       | 0                                                  |  |